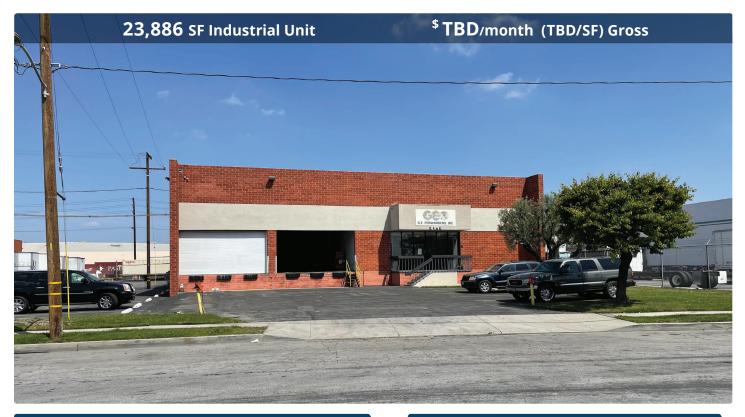

# FOR LEASE 3145 E. Maria Street, Rancho Dominguez, CA 90221

#### FEATURES

| Available Square Footage | 23,886                           |
|--------------------------|----------------------------------|
| Land Square Footage      | 41,382                           |
| Office Square Footage    | 960                              |
| Parking                  | 47                               |
| Dimensions               | 86' x 277'                       |
| Loading                  | 8 Dock-High Loading Positions    |
|                          | 1 (10' x 10') Grround Level Door |
| Minimum Clearance        | 21′                              |
| Power                    | 200 Amps, 277-480 Volts, 3P, 4W  |
| Sprinkler System         | Yes                              |
| Year Built               | 1969                             |
| Construction             | Brick                            |
| Zoning                   | M1.5                             |